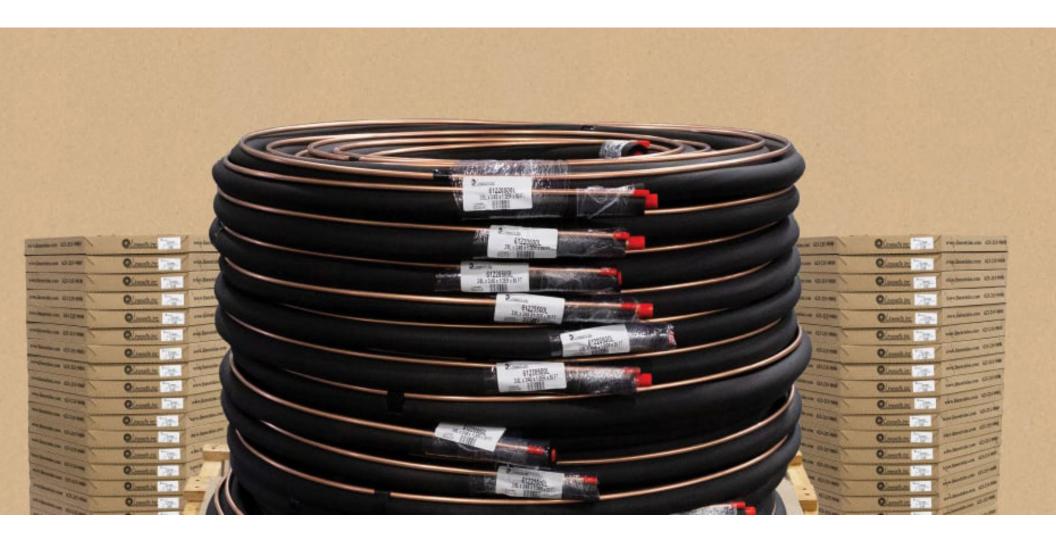

## We are excited to announce that Wolff Bros. Supply is the ONLY SUPPLIER in the area who now stocks Linesets, Inc!

- Highest quality product made in the U.S. = quality copper tube for good flexibility and reduced kinking
- 5 U.S. manufacturing locations = shorter lead times
- Individually packaged = no master cartons
- No minimum order
- Mix and match unitary and ductless line sets
- Custom lengths available
- ER insulation or ERC Titanium insulation
- Packaging design saves storage space and reduces costs

- Engineered and tested for all refrigerants
- Up to 100' Lengths Dual and single insulated lines available up to 100' through 7/8" copper and 1" insulation. 1-1/8" copper and 1-1/2" insulation available in lengths up to 50'
- Pre-insulated hard ACR and half-hard ACR available through 2-1/8" in 10' or 20' lengths
- Multiple options Wire and/or control cable pre-assembly, flares and other end line fittings available